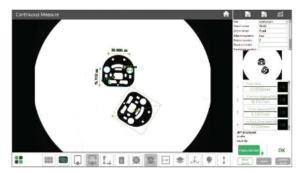

#### Software (included)

· Automatically measure widths, holes, rings, angles at the same time, simple and efficient.

Measuring result can be stored automatically. OK items and NG items can be counted automatically.