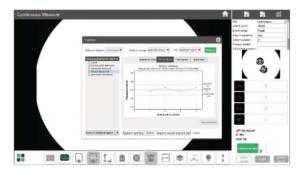

#### Software (included)

· Automatically measure widths, holes, rings, angles at the same time, simple and efficient.

Measuring result can be stored automatically. OK items and NG items can be counted automatically.