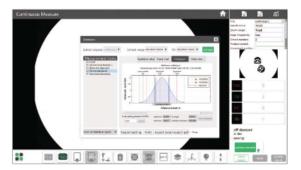

#### Software (included)

· Automatically measure widths, holes, rings, angles at the same time, simple and efficient.

Measuring result can be stored automatically. OK items and NG items can be counted automatically.