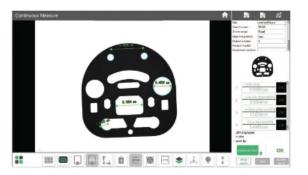

#### Software (included)

· Automatically measure widths, holes, rings, angles at the same time, simple and efficient.

Measuring result can be stored automatically. OK items and NG items can be counted automatically.