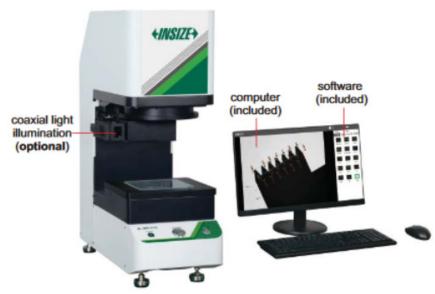

# Quick Measurement Systems

**QMS-A110-U** 

- One or more workpieces can be measured by one step operation
- ▶ Place workpieces at any position
- ▶ Focus and measure automatically

| Part No.                  |                          | QMS-A110-U                                                                               |
|---------------------------|--------------------------|------------------------------------------------------------------------------------------|
| Optical Lens              |                          | Low-distortion lens, single-field telecentric 3.94" DIA                                  |
| View Field Range          |                          | 3.94 x 3.15"                                                                             |
| Measurement range (XxY)   |                          | 3.86 x 3.07"                                                                             |
| Measurement Accuracy      |                          | ±.00012"                                                                                 |
| Repeatability             |                          | ±.00004"                                                                                 |
| Max Weight of Workpiece   |                          | 11 lb                                                                                    |
| Measurement Time          |                          | <2s                                                                                      |
| Measurement Data          |                          | 2D measurement                                                                           |
| Power Supply              |                          | 110V, 50Hz, 600W                                                                         |
| Illumination system       | back light               | telecentric illuminator, green light                                                     |
|                           | ring light               | 4-zone circular white high light circular (directional) low-angle green light (electric) |
|                           | coaxial light (optional) | vertical illuminator, white light                                                        |
| Environmental Requirement |                          | Temperature: 68F ±3.6F, relative                                                         |
| Dimension (LxWxH)         |                          | 22.05 x 9.1 x 26.97"                                                                     |
| Weight                    |                          | 99lb                                                                                     |

#### **OPTIONAL ACCESSORY**

| Coaxial light illumination              | QMS-23-A3(for QMS-A110-U)  |
|-----------------------------------------|----------------------------|
| Coaxial light indiffination             | QMS-23-A4 (for QMS-A200-U) |
| Data transimission function of software | QMS-23-D1                  |
| CAD import function of software         | QMS-23-C1                  |
| Foot-switch                             | QMS-43-FS1                 |

#### Software (included)

· Automatically measure widths, holes, rings, angles at the same time, simple and efficient.

Measuring result can be stored automatically. OK items and NG items can be counted automatically.